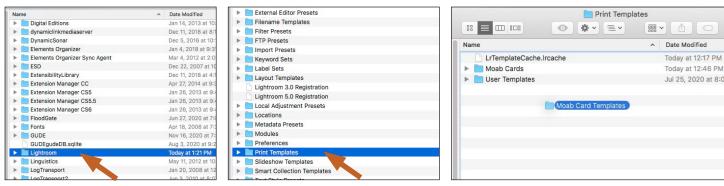

This will open a finder window with the Lightroom folder selected. Double-click the Lightroom folder to open Scroll down and double-click on the Print Templates folder

Drag the folder of downloaded templates into the 'Print Templates folder.

- Double-click to open the Lightroom, then Print Templates folders. Drag and drop or copy/paste the Moab Card Templates folder

After installing the folder, quit Lightroom so the print templates will be recognized.

Reopen Lightroom, go to the Print module, and you should see 'Moab Card Templates' in the Template Browser

Download printing instructions for Lightroom at www.moabpaper.com/templates