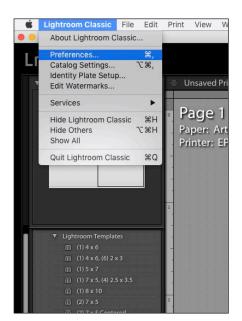

First, download the folder of templates from www.moabpaper.com/templates

Installing LR print templates in MacOS:

Launch Lightroom Classic

From the Lightroom Classic menu, select Preferences

Click on the Presets tab, then click the 'Show All Other Lightroom Presets' button