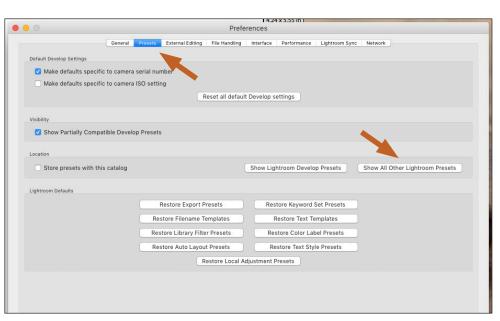

First, download the folder of templates from www.moabpaper.com/templates

Installing LR print templates in MacOS:

Launch Lightroom Classic

From the Lightroom Classic menu, select Preferences

Click on the Presets tab, then click the 'Show All Other Lightroom Presets' button

This will open a finder window with the Lightroom folder selected. Double-click the Lightroom folder to open Scroll down and double-click on the Print Templates folder

Drag the folder of downloaded templates into the 'Print Templates folder.